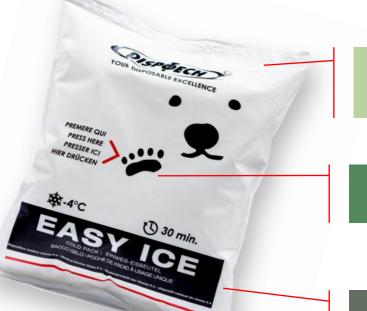

# **EASY ICE** what?

- √ squeezing
- ✓ instant cooling process (-4° C)
- ✓ cryotherapy
- ✓ exclusively patented

3 clue's for a green market study done right

pL Ymarketing + (DISPOECH)

## STEP 3: GREEN?

non-woven fabric or polyethylene

cryotherapy formula (liquid) patented by Dispotech

Medical Device Class IIa