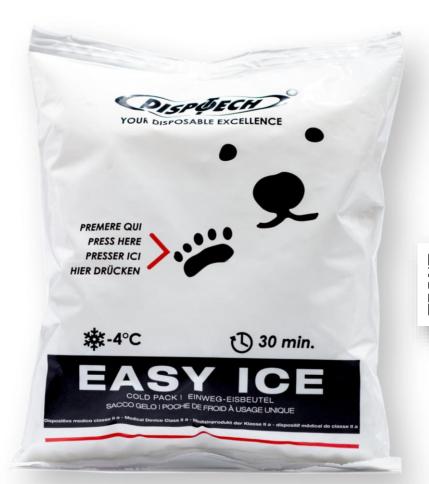

# **EASY ICE** what?

- √ squeezing
- ✓ instant cooling process (-4° C)
- ✓ cryotherapy
- ✓ exclusively patented

3 clue's for a green market study done right

pL Ymarketing + (DISPOECH)